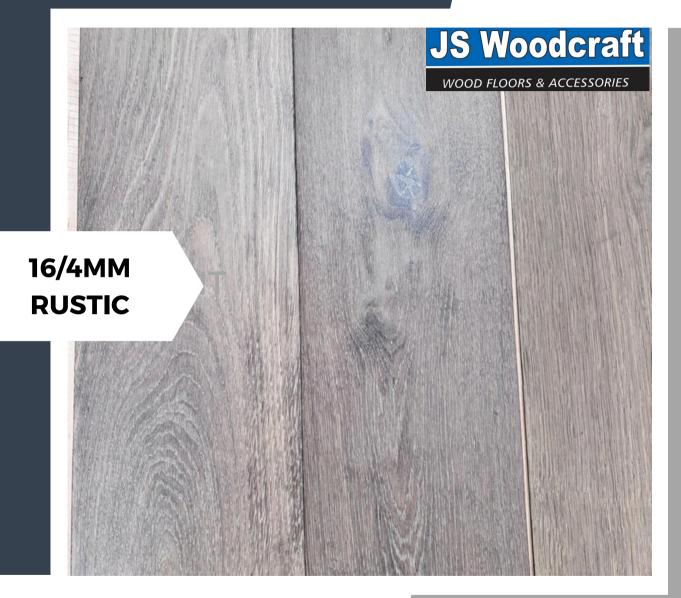

# **PEARL GREY 165 X 16MM**

#### WHILST STOCK LASTS

01904 479900 info@jswoodcraft.co.uk

- Brush, Fumed & Pearl Grey
- 165 X 16/4mm
- Rustic Grade
- 4 way soft bevel
- Was £80 + vat pm2
- 22m2 only

NOW **£10 + VAT** 