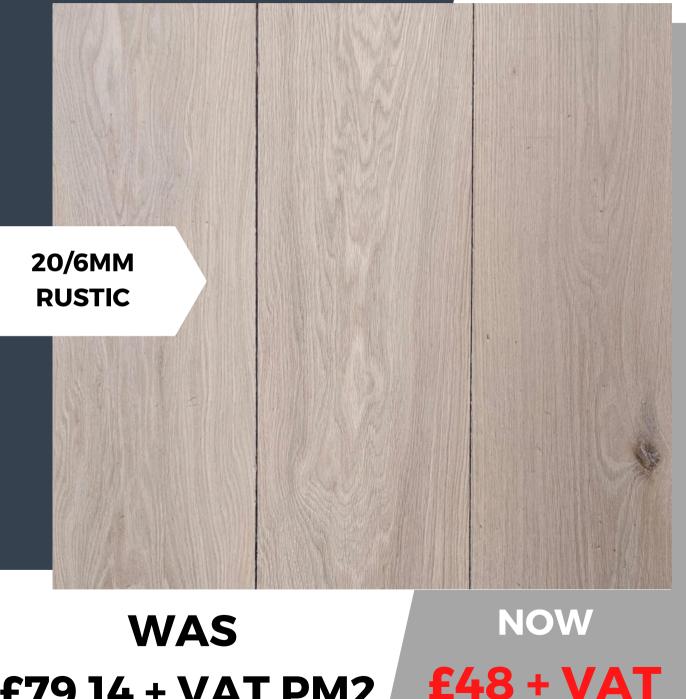

### 20/6MM NATURE

- Natural Oiled Herringbone
- 500 x 100 x 20/6mm
- Nature Grade
- 4 way micro bevel
- Was £83+ vat pm2
- 29.75m2 available

NOW **£40 + VAT** 